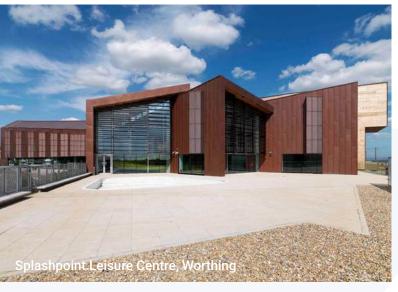

### ZINTEX EVOQ PANEL

Zintex-EVOQ is a modular wall panel system available in Aluminium, Zinc, Copper and Stainless Steel material that offers design versatility by incorporating the options of flat panels with those of different panel depths, sloping panel faces and even face perforations, into an easy-to-install factory engineered rain-screen system. The simplicity of panel installation coupled with a dry seal joint means the Zintex-EVOQ rain-screen design provides continuous horizontal venting of the facade, allowing the cavity behind the panels to remain dry, thus minimising the destructive forces of material degradation, bacterial growth and condensation which are otherwise often experienced in less sophisticated cladding systems. Zintex-EVOQ produces and delivers a low maintenance, highly aesthetic facade, available in three different design options.

A1 FIRE RATED

Intertek Approved/Certified