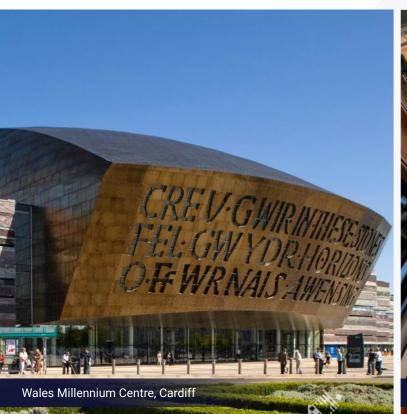

ovide a modern, dramatic appearance while patterned finishes obscure localised impact damage and provide anti-vandal surfaces. A wide variety of colours and textures provide varying degrees of light reflectivity.



Finishes 5WL



ColourTex® Champagne Pagoda







ColourTex® Bronze Peau



T22™ Onyx

Black Mirror

T22™ Champagne

Nickel Granex™

M1A

T22™ Onvx

Black VorTex

Champagne Nickel Hairline



T22™ Prestige

Gold Mirror

T22™ Prestige

Gold Granex

T22™ Prestige

Gold VorTex



T22™ Prestige

Rosy Gold

T22™ Prestige

Rosy Gold

Granex™ M1A



T22™ Prestige

Rosy Gold

T22™ Quartz





T22™ Quartz







Bronze

Granex™ M1A



















#### **PRODUCTS**



Patterned Finishes 6WL



ColourTex® Rosy Gold



Finishes 7GMM

Blue Pantheon



ColourTex®

Finishes 9EH















### **METAL FABRICS**

#### GKD Architectural Mesh - Elevating Architectural Aesthetics

GKD Architectural Mesh seamlessly blends design, functionality, and sustainability, making it a preferred choice for modern architecture. Whether used for façades, solar shading, media displays, or interior applications, it enhances both aesthetics and performance while ensuring durability.

#### **Key Features:**

- » Versatile Applications Ideal for façades, sun shading, LED media façades, and acoustic panels.
- » Customizable Design Available in Omega, Escale, Tigris, Licorne, and Mandal, with widths up to 8 meters and unlimited length.
- » Functional Benefits Regulates daylight, enhances ventilation, and improves energy efficiency.
- » Sustainable & Durable Made from recyclable materials, ens