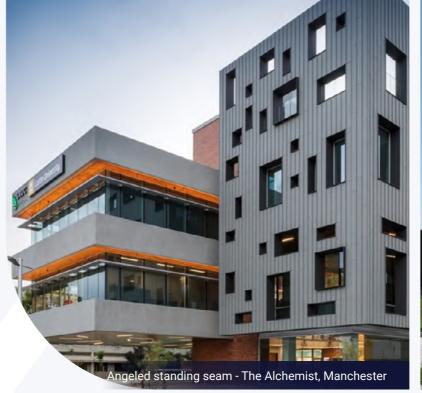

eel material that offers design versatility by incorporating the options of flat panels with those of different panel depths, sloping panel faces and even face perforations, into an easy-to-install factory engineered rain-screen system. The simplicity of panel installation coupled with a dry seal joint means the Zintex-EVOQ rain-screen design provides continuous horizontal venting of the facade, allowing the cavity behind the panels to remain dry, thus minimising the destructive forces of material degradation, bacterial growth and condensation which are otherwise often experienced in less sophisticated cladding systems. Zintex-EVOQ produces and delivers a low maintenance, highly aesthetic facade, available in three different design options.



A1 FIRE RATED



Intertek Approved/Certified











#### ZINC

#### Experience the Finest Zinc Architectural Finishes, Crafted by Elzinc

Zintex has over a decade of experience in Zinc products. Used as a building material since the 19th century, Zinc has countless aesthetic and functional advantages that make it a highly prized building material. Designed to endure, titaniumzinc from elZinc is a long-lasting material that maintains its properties intact over the lifetime of the building. One of the most significant properties of Zinc is its high corrosion resistance. Titanium zinc is a living material and develops a self-healing patina throughout its lifetime that continuously protects it and confers to it a characteristically unique appearance. In addition, elZinc doesn't require special maintenance during its long service life.