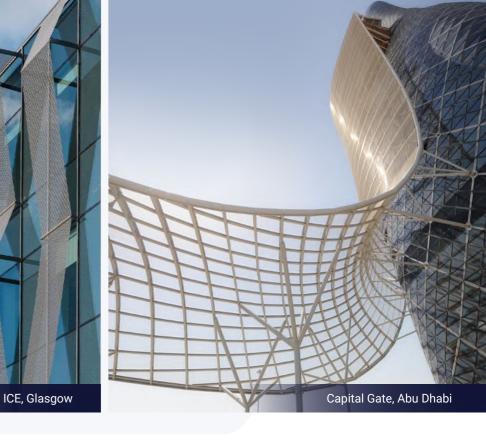

### **METAL FABRICS**

#### GKD Architectural Mesh - Elevating Architectural Aesthetics

GKD Architectural Mesh seamlessly blends design, functionality, and sustainability, making it a preferred choice for modern architecture. Whether used for façades, solar shading, media displays, or interior applications, it enhances both aesthetics and performance while ensuring durability.

#### **Key Features:**

- » Versatile Applications Ideal for façades, sun shading, LED media façades, and acoustic panels.
- » Customizable Design Available in Omega, Escale, Tigris, Licorne, and Mandal, with widths up to 8 meters and unlimited length.
- » Functional Benefits Regulates daylight, enhances ventilation, and improves energy efficiency.
- » Sustainable & Durable Made from recyclable materials, ensuring long-term performance with minimal maintenance.

With its elegant appearance and innovative functionality, GKD Mesh transforms architectural designs into striking and efficient spaces.