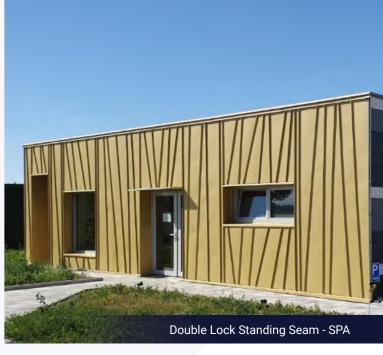

l material that offers design versatility by incorporating the options of flat panels with those of different panel depths, sloping panel faces and even face perforations, into an easy-to-install factory engineered rain-screen system. The simplicity of panel installation coupled with a dry seal joint means the Zintex-EVOQ rain-screen design provides continuous horizontal venting of the facade, allowing the cavity behind the panels to remain dry, thus minimising the destructive forces of material degradation, bacterial growth and condensation which are otherwise often experienced in less sophisticated cladding systems. Zintex-EVOQ produces and delivers a low maintenance, highly aesthetic facade, available in three different design options.



A1 FIRE RATED



Intertek Approved/Certified











#### ZINC

#### Experience the Finest Zinc Architectural Finishes, Crafted by Elzinc

Zintex has over a decade of experience in Zinc products. Used as a building material since the 19th century, Zinc has countless aesthetic and functional advantages that make it a highly prized building material. Designed to endure, titaniumzinc from elZinc is a long-lasting material that maintains its properties intact over the lifetime of the building. One of the most significant properties of Zinc is its high corrosion resistance. Titanium zinc is a living material and develops a self-healing patina throughout its lifetime that continuously protects it and confers to it a characteristically unique appearance. In addition, elZinc doesn't require special maintenance during its long service life.