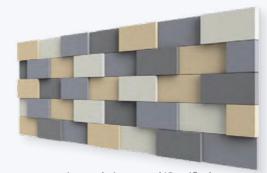

### ZINTEX EVOQ PANEL

Zintex-EVOQ is a modular wall panel system available in Aluminium, Zinc, Copper and Stainless Steel material that offers design versatility by incorporating the options of flat panels with those of different panel depths, sloping panel faces and even face perforations, into an easy-to-install factory engineered rain-screen system. The simplicity of panel installation coupled with a dry seal joint means the Zintex-EVOQ rain-screen design provides continuous horizontal venting of the facade, allowing the cavity behind the panels to remain dry, thus minimising the destructive forces of material degradation, bacterial growth and condensation which are otherwise often experienced in less sophisticated cladding systems. Zintex-EVOQ produces and delivers a low maintenance, highly aesthetic facade, available in three different design options.