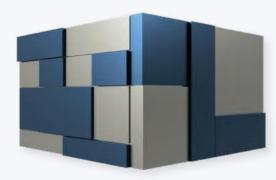

### ZINTEX EVOQ PANEL

Zintex-EVOQ is a modular wall panel system available in Aluminium, Zinc, Copper and Stainless Steel material that offers design versatility by incorporating the options of flat panels with those of different panel depths, sloping panel faces and even face perforations, into an easy-to-install factory engineered rain-screen system. The simplicity of panel installation coupled with a dry seal joint means the Zintex-EVOQ rain-screen design provides continuous horizontal venting of the facade, allowing the cavity behind the panels to remain dry, thus minimising the destructive forces of material degradation, bacterial growth and condensation which are otherwise often experienced in less sophisticated cladding systems. Zintex-EVOQ produces and delivers a low maintenance, highly aesthetic facade, available in three different design options.