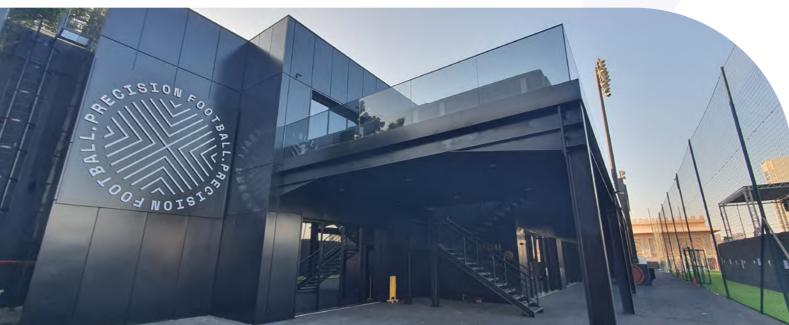

material that offers design versatility by incorporating the options of flat panels with those of different panel depths, sloping panel faces and even face perforations, into an easy-to-install factory engineered rain-screen system. The simplicity of panel installation coupled with a dry seal joint means the Zintex-EVOQ rain-screen design provides continuous horizontal venting of the facade, allowing the cavity behind the panels to remain dry, thus minimising the destructive forces of material degradation, bacterial growth and condensation which are otherwise often experienced in less sophisticated cladding systems. Zintex-EVOQ produces and delivers a low maintenance, highly aesthetic facade, available in three different design options.



A1 FIRE RATED



Intertek Approved/Certified











#### ZINC

#### Experience the Finest Zinc Architectural Finishes, Crafted by Elzinc

Zintex has over a decade of experience in Zinc products. Used as a building material since the 19th century, Zinc has countless aesthetic and functional advantages that make it a highly prized building material. Designed to endure, titaniumzinc from elZinc is a long-lasting material that maintains its properties intact over the lifetime of the building. One of the most significant properties of Zinc is its high corrosion resistance. Titanium zinc is a living material and develops a self-healing patina throughout its lifetime that continuously protects it and confers to it a characteristically unique appearance. In addition, elZinc doesn't require special maintenance during its long service life.

-