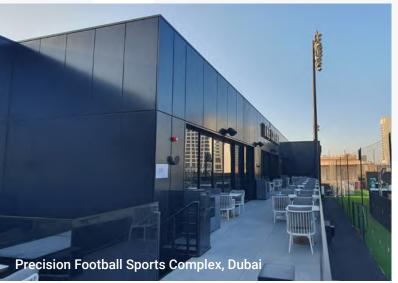

### ZINTEX EVOQ PANEL

Zintex-EVOQ is a modular wall panel system available in Aluminium, Zinc, Copper and Stainless Steel material that offers design versatility by incorporating the options of flat panels with those of different panel depths, sloping panel faces and even face perforations, into an easy-to-install factory engineered rain-screen system. The simplicity of panel installation coupled with a dry seal joint means the Zintex-EVOQ rain-screen design provides continuous horizontal venting of the facade, allowing the cavity behind the panels to remain dry, thus minimising the destructive forces of material degradation, bacterial growth and condensation which are otherwise often experienced in less sophisticated cladding systems. Zintex-EVOQ produces and delivers a low maintenance, highly aesthetic facade, available in three different design options.