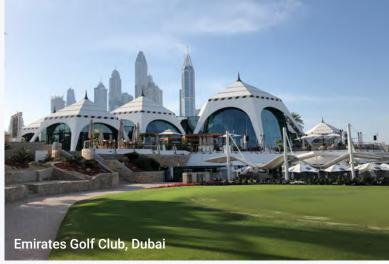

### ZINTEX EVOQ PANEL

Zintex-EVOQ is a modular wall panel system available in Aluminium, Zinc, Copper and Stainless Steel material that offers design versatility by incorporating the options of flat panels with those of different panel depths, sloping panel faces and even face perforations, into an easy-to-install factory engineered rain-screen system. The simplicity of panel installation coupled with a dry seal joint means the Zintex-EVOQ rain-screen design provides continuous horizontal venting of the facade, allowing the cavity behind the panels to remain dry, thus minimising the destructive forces of material degradation, bacterial growth and condensation which are otherwise often experienced in less sophisticated cladding systems. Zintex-EVOQ produces and delivers a low maintenance, highly aesthetic facade, available in three different design options.