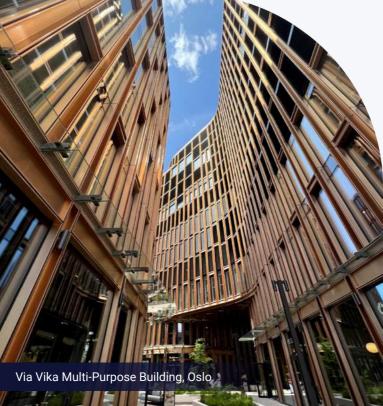

#### GKD Architectural Mesh - Elevating Architectural Aesthetics

GKD Architectural Mesh seamlessly blends design, functionality, and sustainability, making it a preferred choice for modern architecture. Whether used for façades, solar shading, media displays, or interior applications, it enhances both aesthetics and performance while ensuring durability.

#### **Key Features:**

- » Versatile Applications Ideal for façades, sun shading, LED media façades, and acoustic panels.
- » Customizable Design Available in Omega, Escale, Tigris, Licorne, and Mandal, with widths up to 8 meters and unlimited length.
- » Functional Benefits Regulates daylight, enhances ventilation, and improves energy efficiency.
- » Sustainable & Durable Made from recyclable materials, ensuring long-term performance with minimal maintenance.

With its elegant appearance and innovative functionality, GKD Mesh transforms architectural designs into striking and efficient spaces.